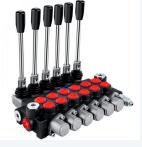

MACHINE WORK

- Ensure smooth operation with professional repair and replacement services for all hydraulic valves.
- From troubleshooting leaks to restoring full functionality, we've got your valves covered.
- Trust us to deliver quality workmanship and unmatched expertise to keep your systems in top shape.

**HYDRAULIC VALVES** 

- Restore power and precision with expert repair and replacement of all hydraulic cylinders.
- We tackle everything from seals to complete rebuilds, ensuring your cylinders perform like new.
- Count on our team for fast, reliable solutions to keep your equipment moving.